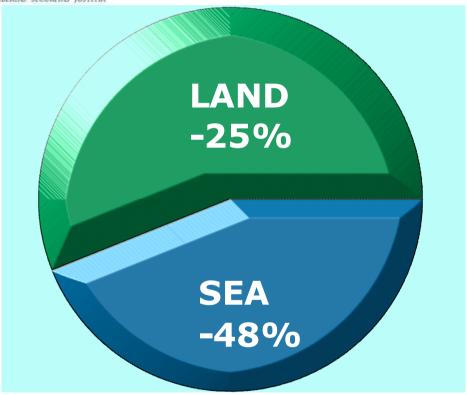

## Illegal Border Crossings 106,200 - 33%

#### Illegal Border Crossings 106,200 - 33%

Nationality

| Albania     | -9%  |
|-------------|------|
| Afghanistan | -39% |
| Somalia     | -29% |
| Palestine   | +78% |

Iraq -57%