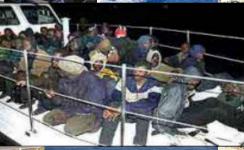

## Situation at the EU external borders

- > Main routes of illegal immigration
- Frontex responses: Joint Operations

## Situation at the EU external borders

- Main routes of illegal immigration
- Frontex responses: Joint Operations