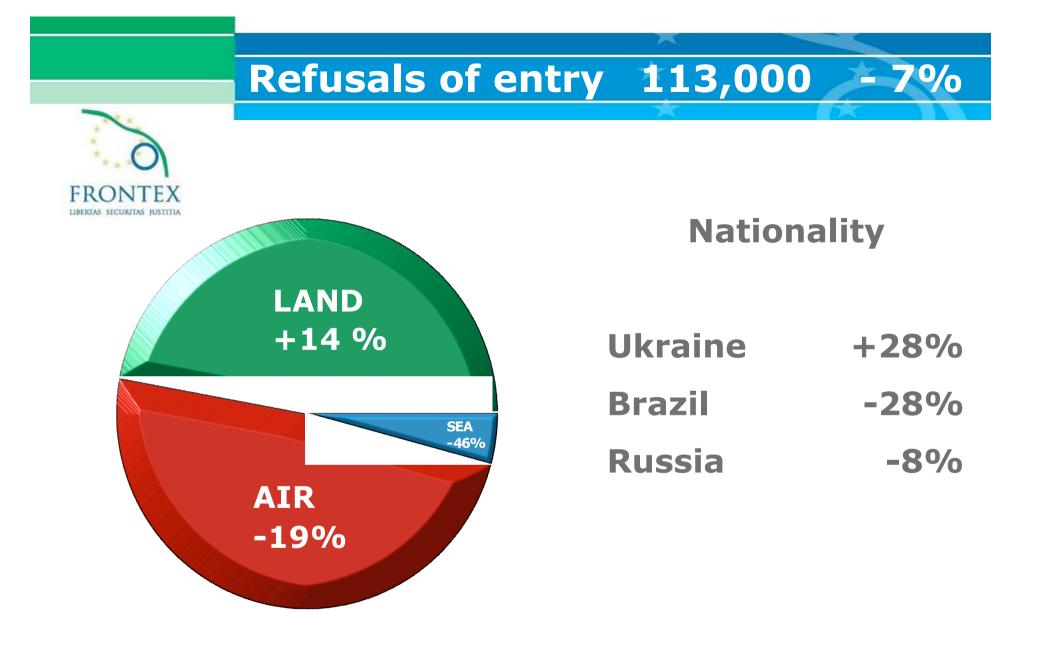

## **Refusals of entry 113,000 - 7%**

Main reasons

No valid visa (38%) No justification for stay(30%)