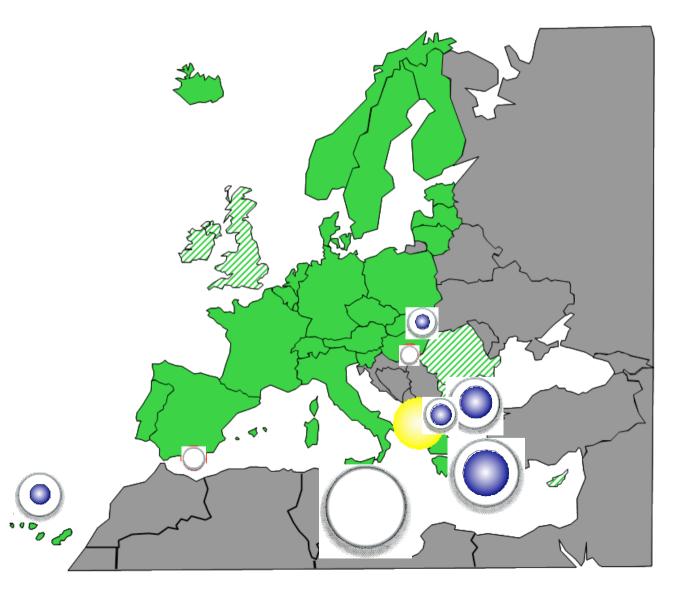

## Situation at the EU external borders

- > Main routes of illegal immigration
- Frontex responses: Joint Operations

## Situation at the EU external borders

- Main routes of illegal immigration
- Frontex responses: Joint Operations

#### **ILEGAL IMMIGRACION ROUTES TO THE EU (SOUTH)**

两

#### **ROUTES OF ILLEGAL IMMIGRATION TO THE EU (EAST)**

两