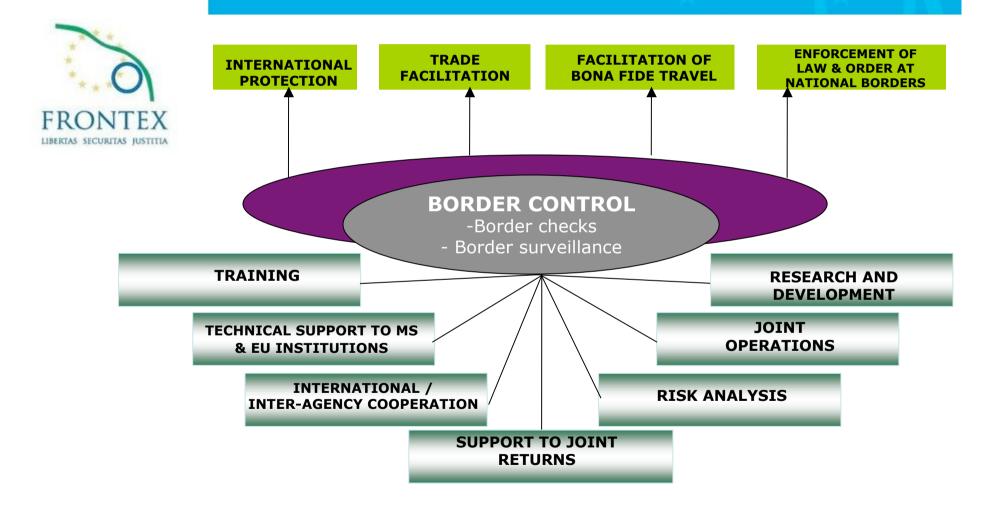

#### **MISSION**

Coordinates **operational border security cooperation** between MS (without replacing them) = EUROPEAN MEASURES

### **OPERATIONAL ACTIVITIES**

Based on risk analysis

(intelligence driven)