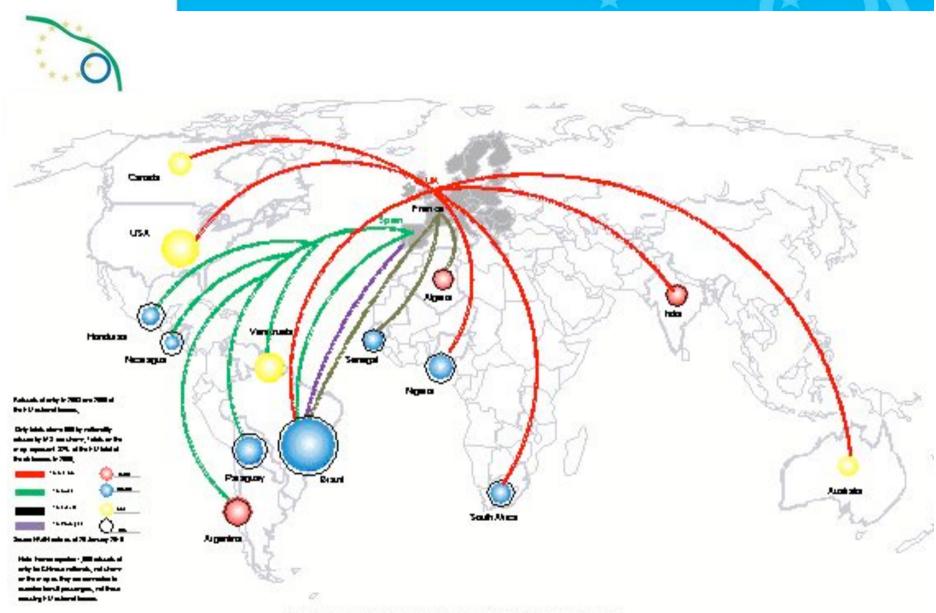

Situation at the EU external borders

- > Main routes of illegal immigration
- Frontex responses: Joint Operations

## Illegal Border Crossings 106,200 - 33%











#### Illegal Border Crossings 106,200 - 33%





Nationality

| Albania     | -9%  |
|-------------|------|
| Afghanistan | -39% |
| Somalia     | -29% |
| Palestine   | +78% |

Iraq -57%

## **Refusals of entry 113,000 - 7%**















Main reasons

No valid visa (38%) No justification for stay(30%)





## > What is Frontex?: Its role

## Situation at the EU external borders

- Main routes of illegal immigration
- Frontex responses: Joint Operations

#### **ILEGAL IMMIGRACION ROUTES TO THE EU (SOUTH)**

两



#### **ROUTES OF ILLEGAL IMMIGRATION TO THE EU (EAST)**

两



#### **REFUSALS OF ENTRY AT THE AIR BORDERS**



Ander a finder, skalder, og hållig elle synd is De berender, ener at se sedgeder, som er Dise og,



## What is Frontex?: Its role

FRONTFX

## Situation at the EU external borders

- > Main routes of illegal immigration
- Frontex responses: Joint Operations







#### RONDO ONZ, 1 00-124 WARSAW POLAND

Tel. +48 22 544 95 00 Fax:+48 22 544 95 01

Email: <a href="mailto:frontex.europa.eu">frontex.europa.eu</a>

http://www.frontex.europa.eu

## attention!!!

Gil Arias Deputy Executive Director