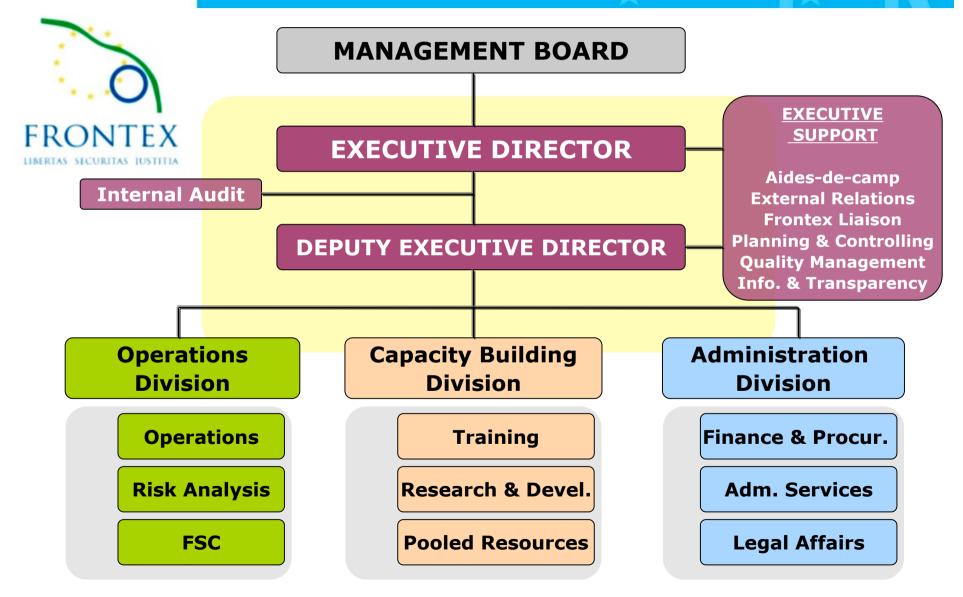

rontex responses: Joint Operations

### T. AMSTERDAM: FIRST STEPS OF IBM



# WHAT IS FRONTEX?



## **NATURE OF ORGANISATION**

Independent Community Body

Specialised in implementing certain aspects of the **UE policy on illegal immigration** 

(border management)

#### **MISSION**

Coordinates **operational border security cooperation** between MS (without replacing them) = EUROPEAN MEASURES

### **OPERATIONAL ACTIVITIES**

Based on risk analysis

(intelligence driven)

### **OBJECTIVES AND FUNCTIONS**







• **ESTABLISHED** UPON COUNCIL REGULATION OF 26 OCTOBER 2004

- SEAT IN WARSAW (PL), COUNCIL DECISION OF 14 APRIL 2005
- OPERATIONAL SINCE 3 OCTOBER 2005
- **PERSONNEL**:250 nationals from 25 MS (280 at the end of 2010)
- **BUDGET**: 88 M € for 2010

# **FRONTEX ORGANISATION**

冥





## Situation at the EU external borders

- > Main routes of illegal immigration
- Frontex responses: Joint Operations

## Illegal Border Crossings 106,200 - 33%











#### Illegal Border Crossings 106,200 - 33%





Nationality

| Albania     | -9%  |
|-------------|------|
| Afghanistan | -39% |
| Somalia     | -29% |
| Palestine   | +78% |

Iraq -57%

## **Refusals of entry 113,000 - 7%**















Main reasons

No valid visa (38%) No justification for stay(30%)





## > What is Frontex?: Its role

## Situation at the EU external borders

- Main routes of illegal immigration
- Frontex responses: Joint Operations

#### **ILEGAL IMMIGRACION ROUTES TO THE EU (SOUTH)**

两



#### **ROUTES OF ILLEGAL IMMIGRATION TO THE EU (EAST)**

两



#### **REFUSALS OF ENTRY AT THE AIR BORDE