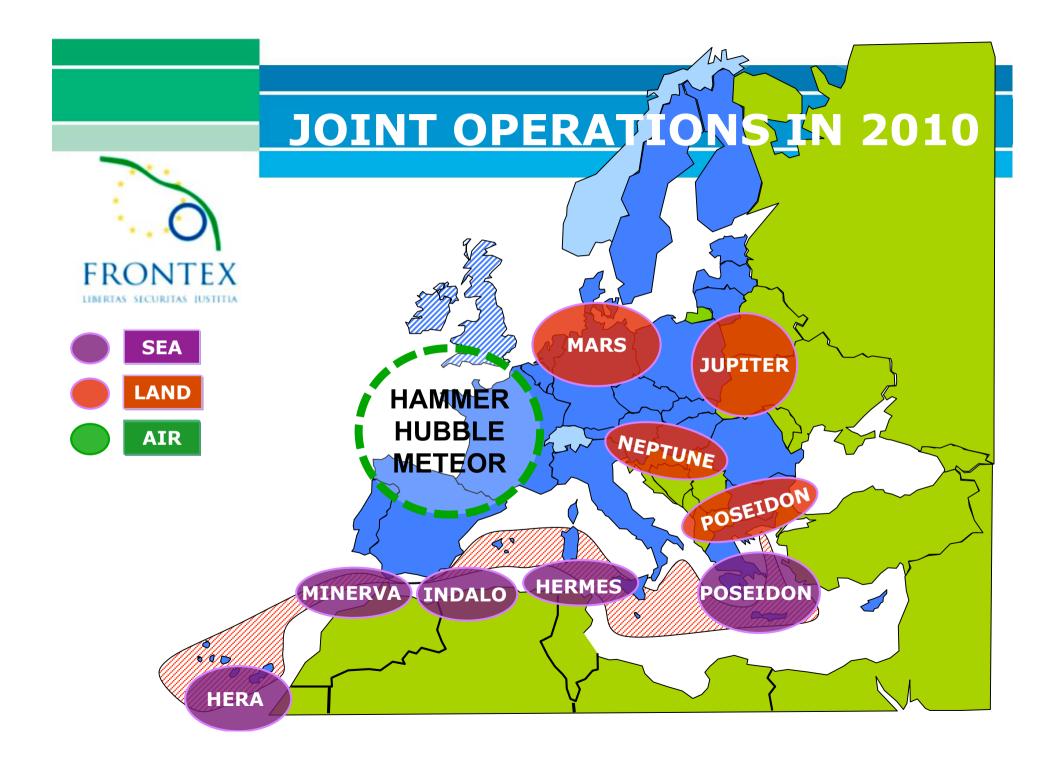

### Deputy Executive Director

- Situation at the EU external borders
- > Main routes of illegal immigration
- Frontex responses: Joint Operations

## Situation at the EU external borders

- > Main routes of illegal immigration
- Frontex responses: Joint Operations

## Situation at the EU external borders

- Main routes of illegal immigration
- Frontex responses: Joint Operations