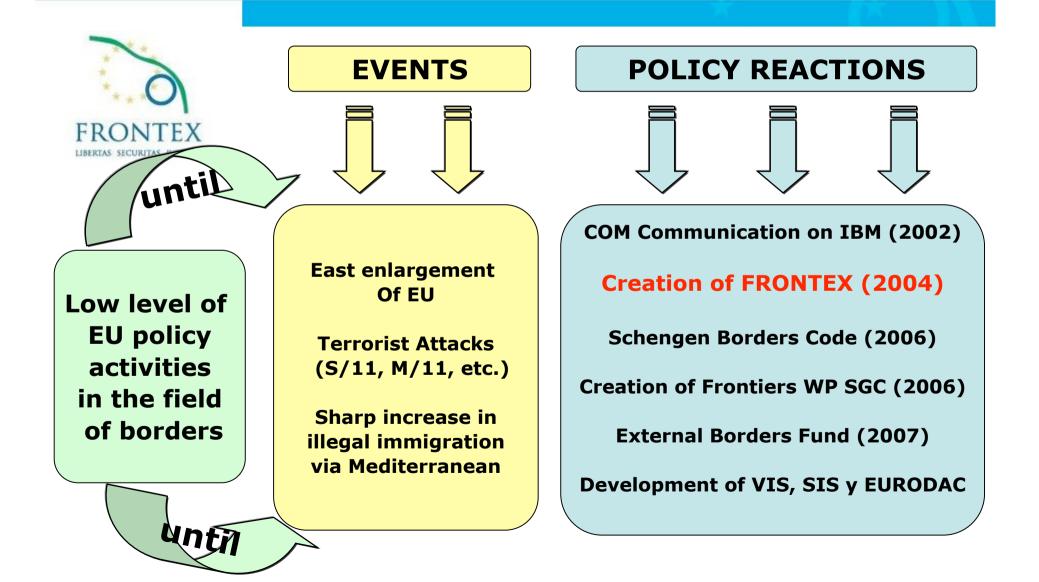

### **OBJECTIVES AND FUNCTIONS**

• **ESTABLISHED** UPON COUNCIL REGULATION OF 26 OCTOBER 2004

- SEAT IN WARSAW (PL), COUNCIL DECISION OF 14 APRIL 2005
- OPERATIONAL SINCE 3 OCTOBER 2005
- **PERSONNEL**:250 nationals from 25 MS (280 at the end of 2010)
- **BUDGET**: 88 M € for 2010