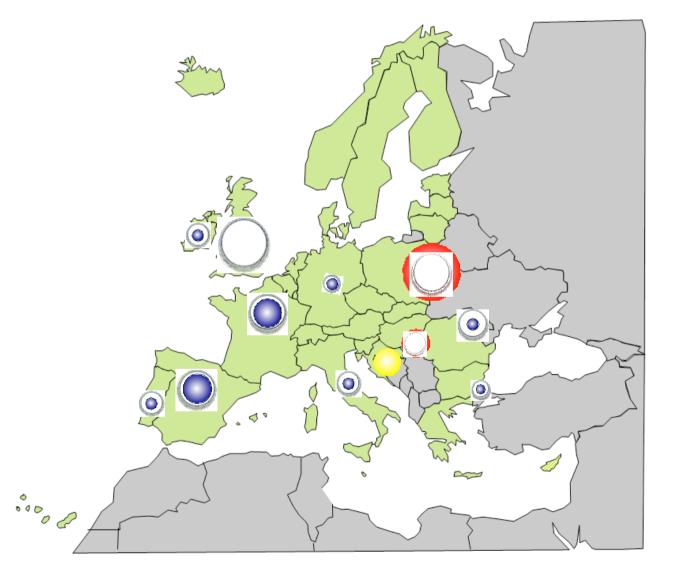

#### Illegal Border Crossings 106,200 - 33%

Nationality

| Albania     | -9%  |
|-------------|------|
| Afghanistan | -39% |
| Somalia     | -29% |
| Palestine   | +78% |

Iraq -57%